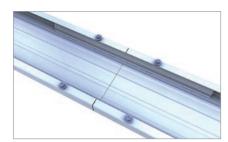

#### Connectors and expansion joints

- connectors for module fields up to 17 m length
- expansion joints to connect two 17 m module fields