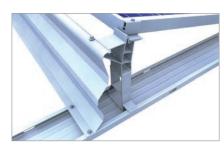

Base trough extension

Wind deflector and module support

Module clamp long frame side for third base trough

## Load redistribution via wind deflector

- for cross connection and load redistribution
- · aerodynamic design und easy installation

Base foot in base trough with connector

Base trough with cover and cable bracket