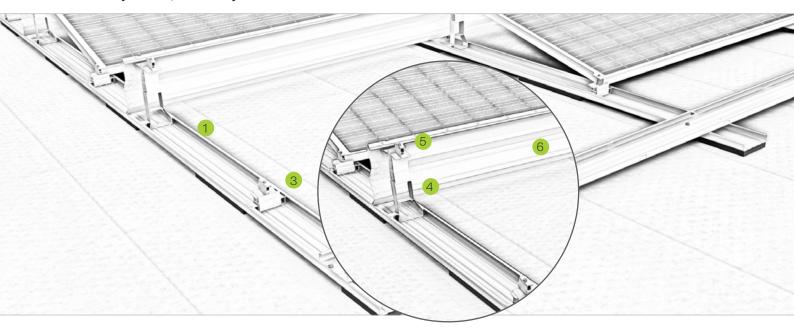

## Pic Designation

## Base trough

- much space for ballast, optionally Ballast trough available
- top cover when used as a cable channel

#### Connectors and expansion joints

- connectors for module fields up to 17 m length
- expansion joints to connect two 17 m module fields

#### Base foot

- · quick click-fit without additional screwing
- · predrilled mounting hole for easy positioning

#### Module support

- · quick click-fit without additional screwing
- · predrilled mounting hole for easy positioning

#### Module bracket

- entirely pre-assembled
- · screw with drill bit for easy assembly