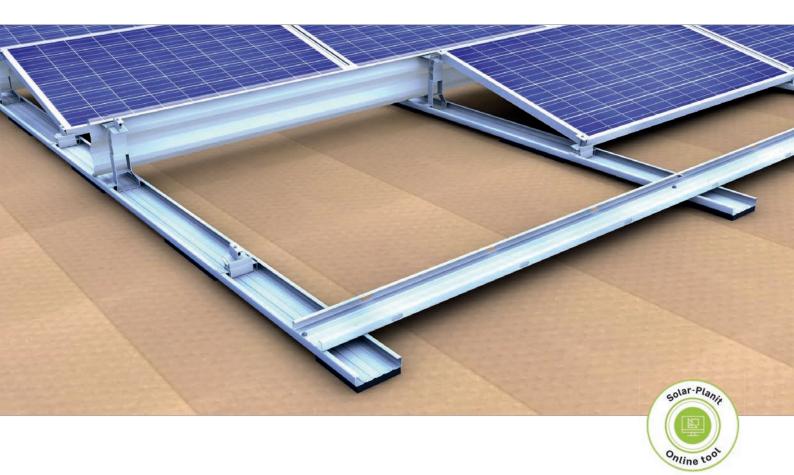

### Flat roof system | south system II

## Pic Designation

## Base trough

- much space for ballast, optionally Ballast trough available
- top cover when used as a cable channel

#### Connectors and expansion joints

- connectors for module fields up to 17 m length
- expansion joints to connect two 17 m module fields

#### Base foot

- · quick click-fit without additional screwing
- · predrilled mounting hole for easy positioning

#### Module support

- · quick click-fit without additional screwing
- · predrilled mounting hole for easy positioning

#### Module bracket

- entirely pre-assembled
- · screw with drill bit for easy assembly

## Load redistribution via wind deflector

- for cross connection and load redistribution
- · aerodynamic design und easy installation

Base foot in base trough with connector

Base trough with cover and cable bracket