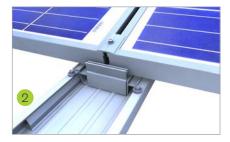

#### Connectors and expansion joints

- connectors for module fields up to 17 m length
- expansion joints to connect two 17 m module fields

## Load redistribution via wind deflector

- for cross connection and load redistribution
- · aerodynamic design und easy installation

Base foot in base trough with connector

Base trough with cover and cable bracket