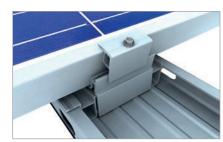

#### Base foot

- · quick click-fit without additional screwing
- · predrilled mounting hole for easy positioning

#### Module support

- · quick click-fit without additional screwing
- · predrilled mounting hole for easy positioning

## Load redistribution via wind deflector

- for cross connection and load redistribution
- · aerodynamic design und easy installation

Base foot in base trough with connector

Base trough with cover and cable bracket