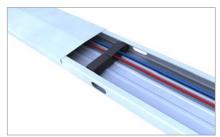

## Base trough

- much space for ballast, optionally Ballast trough available
- top cover when used as a cable channel

## Load redistribution via wind deflector

- for cross connection and load redistribution
- · aerodynamic design und easy installation

Base foot in base trough with connector

Base trough with cover and cable bracket